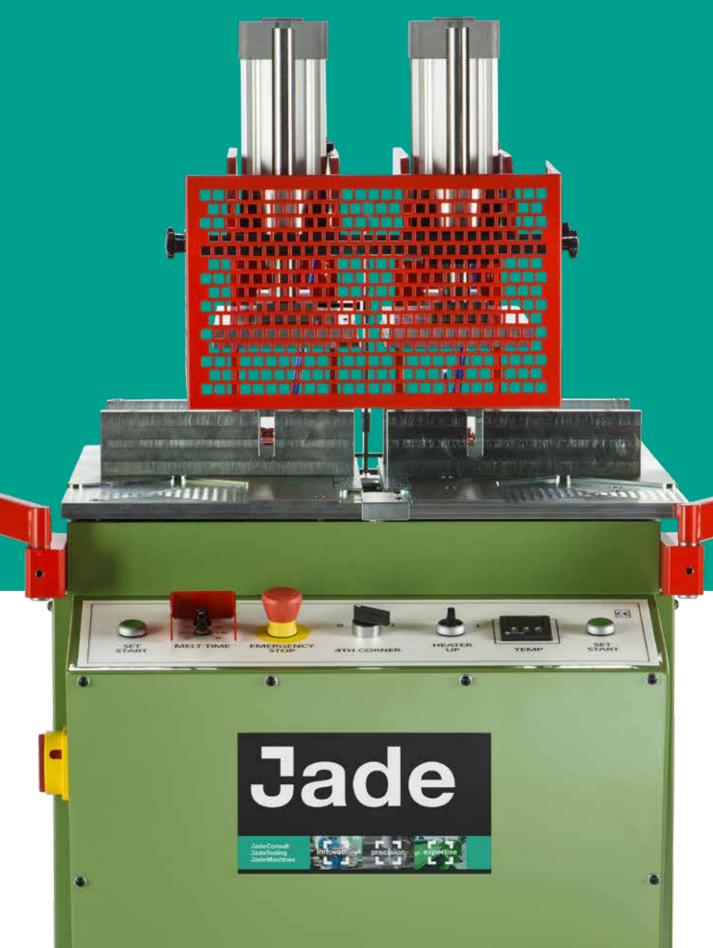

### **Net Weight** 240kg

Dimensions (WxDxH)
725mm x 800mm x 1500mm

Pneumatic Supply 6-8 bar

Electrical Supply Single Phase (240v)

The CW225 UPVC Double Reverse Butt Welder, comes with two sets of fences allowing the fabricator to complete two butt welds in a single cycle. The CW225 is fitted with 0.2mm restriction knives, therefore achieving a perfect finish on both foiled and non-foiled products. Due to the unique variable angle fences, the CW225 also has the capability of welding cills up to 225mm wide when cut at 45°.

The CW225 allows reverse butt welds to be performed quickly and accurately without interrupting production flow, particularly when busy CNCs are at full capacity.

The Jade CW225 UPVC Double Reverse Butt Welder comes with two sets of fences allowing the fabricator to complete two butt welds in a single cycle. It is fitted with 0.2mm restriction knives, therefore achieving a perfect finish on both foiled and non-foiled products. Due to the unique variable angle fences, the CW225 also has the capability of welding cills up to 225mm wide when cut at 45°.