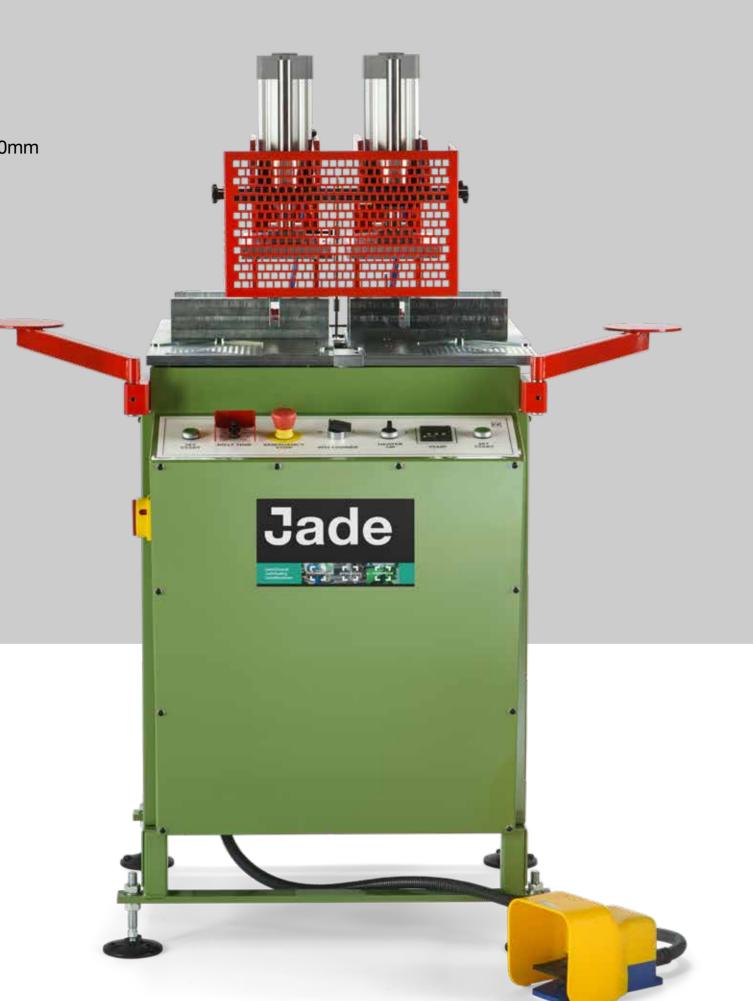

### **Net Weight** 240kg

Dimensions (WxDxH)
725mm x 800mm x 1500mm

Pneumatic Supply 6-8 bar

Electrical Supply Single Phase (240v)

The CW225 UPVC Double Reverse Butt Welder, comes with two sets of fences allowing the fabricator to complete two butt welds in a single cycle. The CW225 is fitted with 0.2mm restriction knives, therefore achieving a perfect finish on both foiled and non-foiled products. Due to the unique variable angle fences, the CW225 also has the capability of welding cills up to 225mm wide when cut at 45°.

The CW225 allows reverse butt welds to be performed quickly and accurately without interrupting production flow, particularly when busy CNCs are at full capacity.

The Jade CW225 UPVC Double Reverse Butt Welder comes with two sets of fences allowing the fabricator to complete two butt welds in a single cycle. It is fitted with 0.2mm restriction knives, therefore achieving a perfect finish on both foiled and non-foiled products. Due to the unique variable angle fences, the CW225 also has the capability of welding cills up to 225mm wide when cut at 45°.