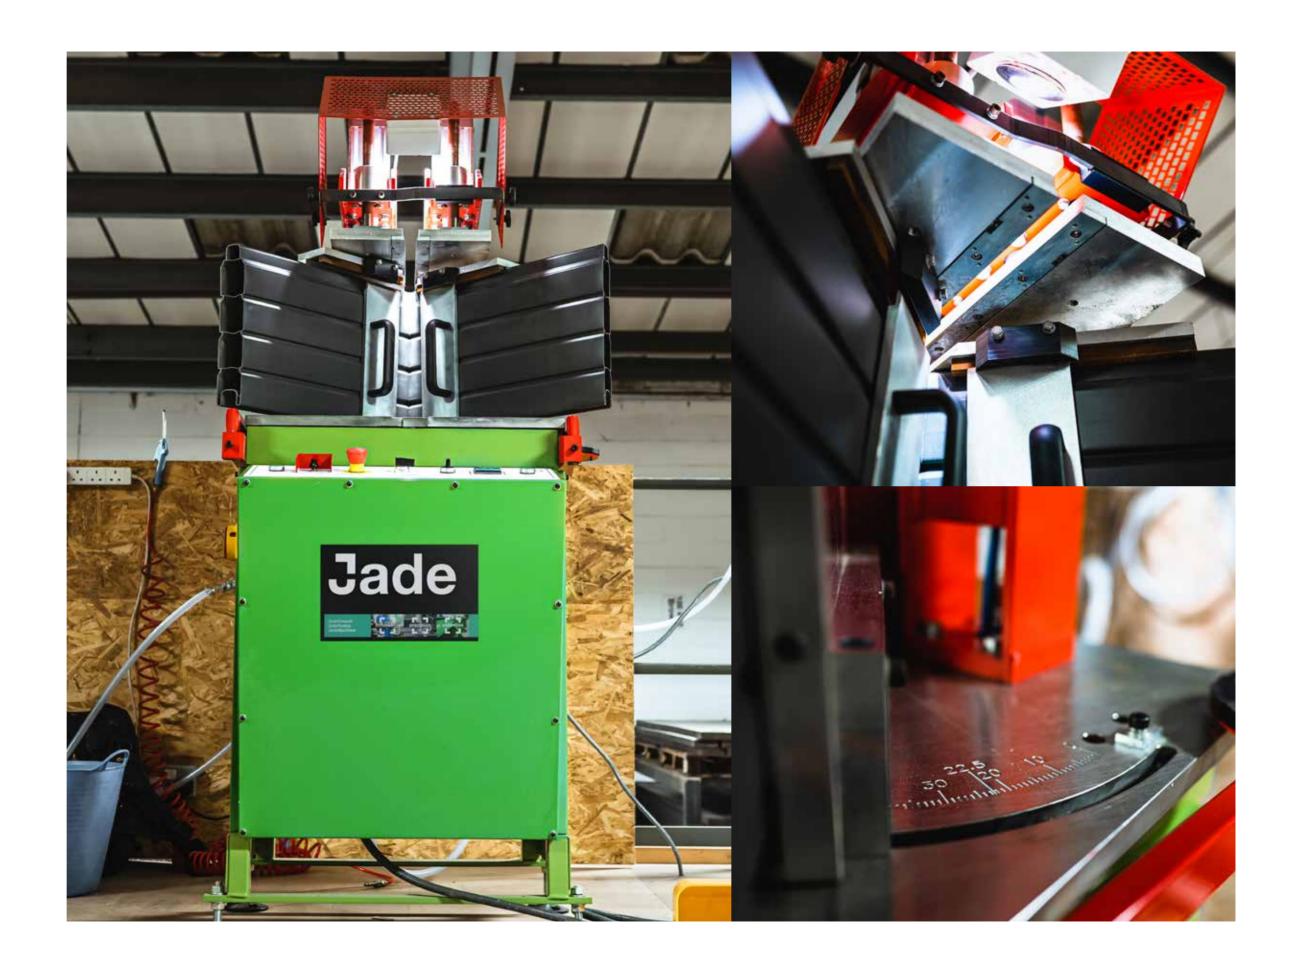

### **Net Weight** 240kg

Dimensions (WxDxH)
725mm x 800mm x 1500mm

Pneumatic Supply 6-8 bar

Electrical Supply Single Phase (240v)

The CW225 UPVC Double Reverse Butt Welder, comes with two sets of fences allowing the fabricator to complete two butt welds in a single cycle. The CW225 is fitted with 0.2mm restriction knives, therefore achieving a perfect finish on both foiled and non-foiled products. Due to the unique variable angle fences, the CW225 also has the capability of welding cills up to 225mm wide when cut at 45°.

The CW225 allows reverse butt welds to be performed quickly and accurately without interrupting production flow, particularly when busy CNCs are at full capacity.

The Jade CW225 UPVC Double Reverse Butt Welder comes with two sets of fences allowing the fabricator to complete two butt welds in a single cycle. It is fitted with 0.2mm restriction knives, therefore achieving a perfect finish on both foiled and non-foiled products. Due to the unique variable angle fences, the CW225 also has the capability of welding cills up to 225mm wide when cut at 45°.