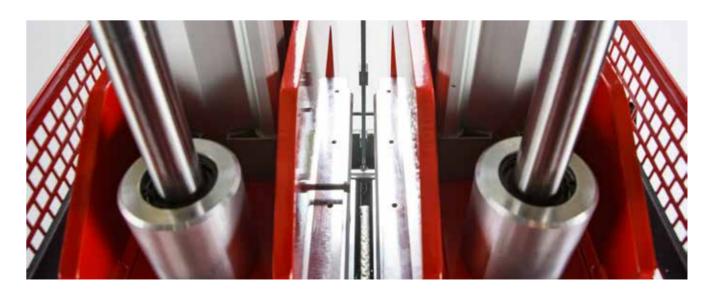

### **Net Weight** 240kg

Dimensions (WxDxH)
725mm x 800mm x 1500mm

Pneumatic Supply 6-8 bar

Electrical Supply Single Phase (240v)

The CW225 UPVC Double Reverse Butt Welder, comes with two sets of fences allowing the fabricator to complete two butt welds in a single cycle. The CW225 is fitted with 0.2mm restriction knives, therefore achieving a perfect finish on both foiled and non-foiled products. Due to the unique variable angle fences, the CW225 also has the capability of welding cills up to 225mm wide when cut at 45°.

The CW225 allows reverse butt welds to be performed quickly and accurately without interrupting production flow, particularly when busy CNCs are at full capacity.

The Jade CW225 UPVC Double Reverse Butt Welder comes with two sets of fences allowing the fabricator to complete two butt welds in a single cycle. It is fitted with 0.2mm restriction knives, therefore achieving a perfect finish on both foiled and non-foiled products. Due to the unique variable angle fences, the CW225 also has the capability of welding cills up to 225mm wide when cut at 45°.