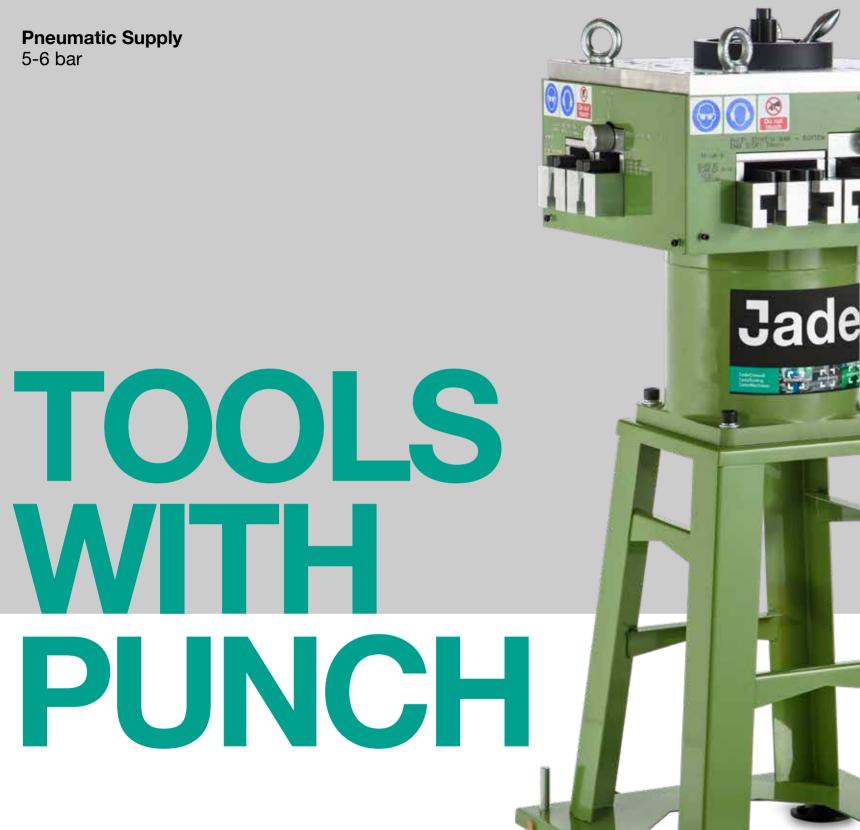

## Jade

We make what you need, to make windows and doors

**Pneumatic Supply** 5-6 bar

The Jade Punch Tools are designed as a multi-tool, in effect producing a 'Swiss Army Knife' for processing multiple aluminium profiles. This saves an enormous amount of factory space and we design the tools to suit your needs exactly. Whilst the multi-head tool is more complex than single-function tools, the need for time-consuming tool changes and multiple punch stations is dramatically reduced, speeding up the simple but essential process of punching holes with great accuracy and over many cycles.