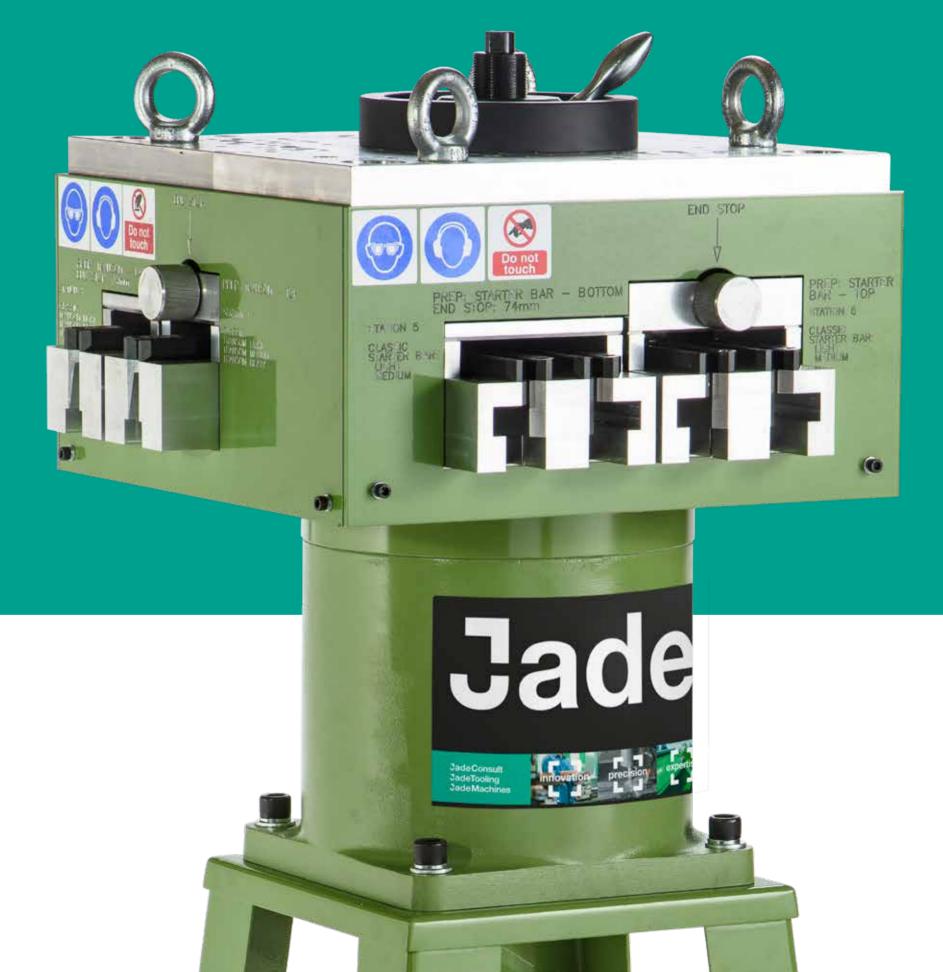

## Jade

We make what you need, to make windows and doors

**Pneumatic Supply** 5-6 bar

The Jade Punch Tools are designed as a multi-tool, in effect producing a 'Swiss Army Knife' for processing multiple aluminium profiles. This saves an enormous amount of factory space and we design the tools to suit your needs exactly. Whilst the multi-head tool is more complex than single-function tools, the need for time-consuming tool changes and multiple punch stations is dramatically reduced, speeding up the simple but essential process of punching holes with great accuracy and over many cycles.

The tool consists of a rotating head with 4 sides each side individually configured to suit your needs and we offer the option of having angle adjustment. The punch is powered by a 5 tonne pump unit, complete with stand and is foot pedal operated.