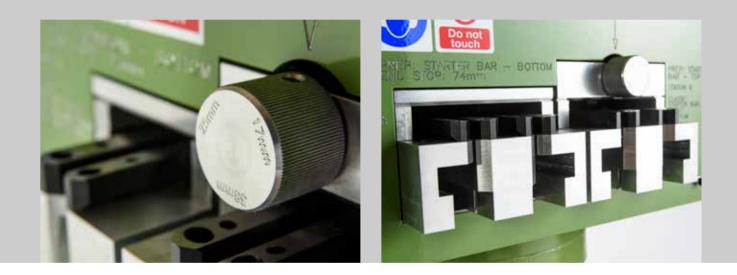

The tool consists of a rotating head with 4 sides each side individually configured to suit your needs and we offer the option of having angle adjustment. The punch is powered by a 5 tonne pump unit, complete with stand and is foot pedal operated.