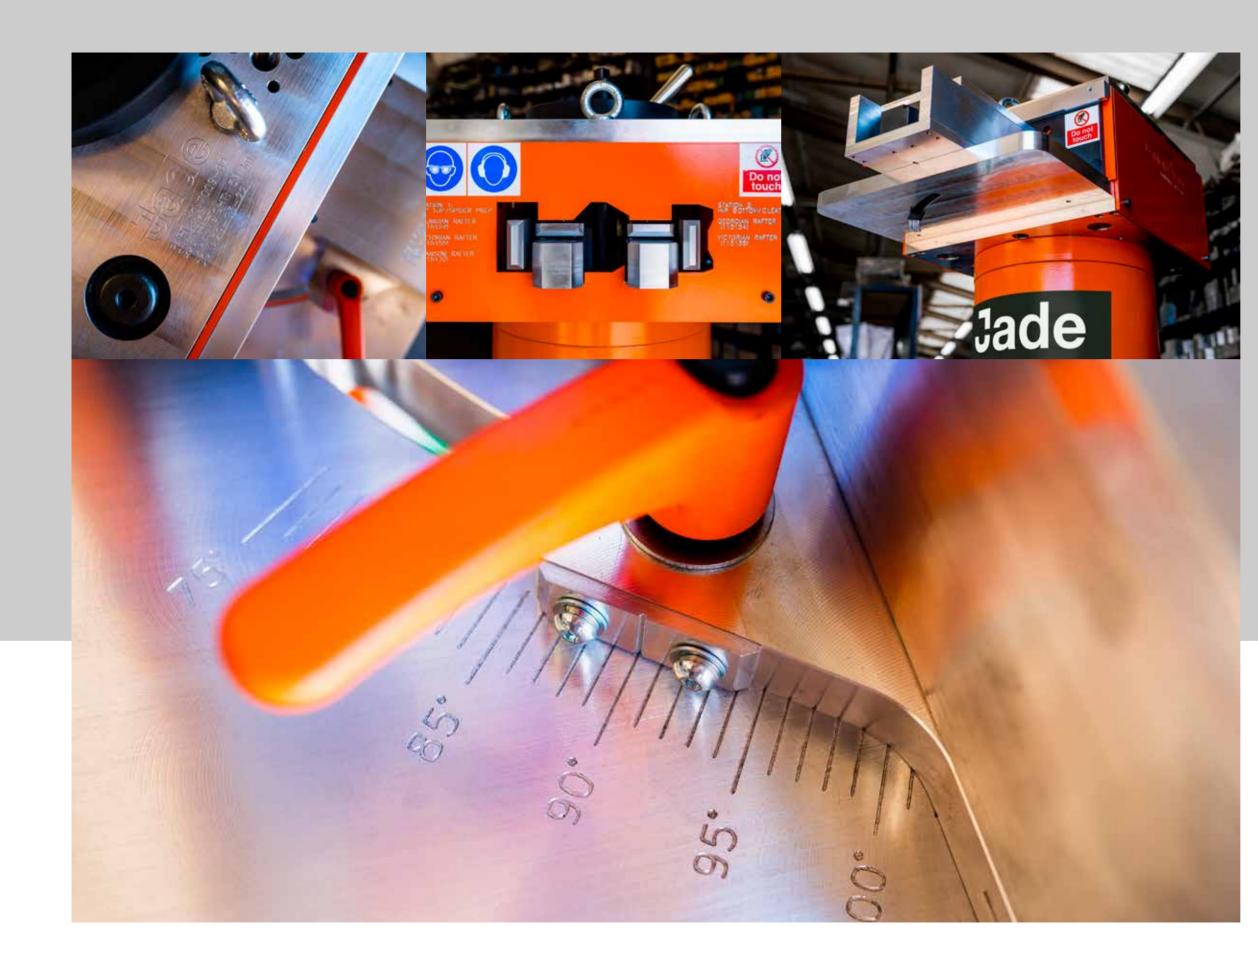

## Jade

We make what you need, to make windows and doors

**Pneumatic Supply** 5-6 bar

The Jade Punch Tools are designed as a multi-tool, in effect producing a 'Swiss Army Knife' for processing multiple aluminium profiles. This saves an enormous amount of factory space and we design the tools to suit your needs exactly. Whilst the multi-head tool is more complex than single-function tools, the need for time-consuming tool changes and multiple punch stations is dramatically reduced, speeding up the simple but essential process of punching holes with great accuracy and over many cycles.

Andy Russell Technical Service & Support Director Garnalex

Jade Punch Tools are designed and manufactured for the preparation of holes, slots and cut outs to aid in the assembly of aluminium and UPVC window, door and roofing systems.

The tool consists of a rotating head with 4 sides each side individually configured to suit your needs and we offer the option of having angle adjustment. The punch is powered by a 5 tonne pump unit, complete with stand and is foot pedal operated.