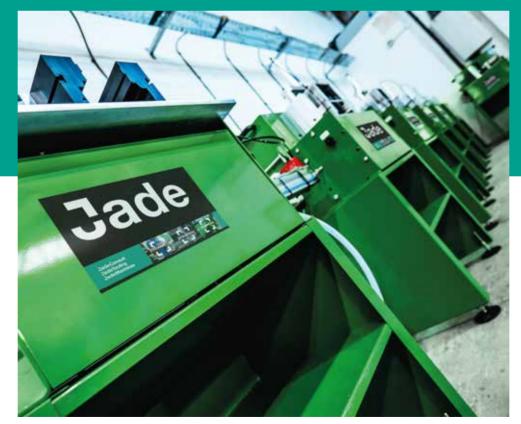

## Jade

We make what you need, to make windows and doors

Net Weight 85kg

Dimensions (WxDxH) 560mm x 1000mm x 1280mm

**Pneumatic Supply** 6-8 bar

The JD2 Groover allows the fabricator to clean the excess weld sprue on the top and bottom faces of either reverse butt or corner welds. The JD2 comes equipped with adjustable back fences which can be easily rotated from 180° to 60°. There is also a fence setting which allows the user to clean cruciform welded joints. The JD2 is a floor standing machine operated by foot pedal and comes complete with top and bottom knives to customer's specification.