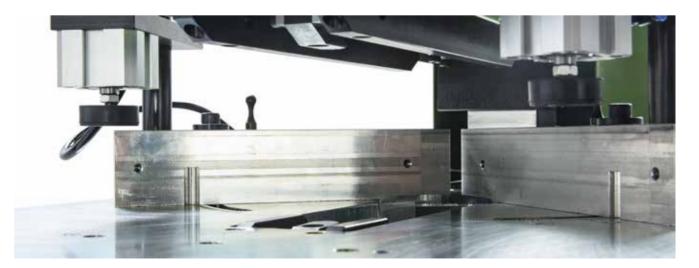

## Jade

We make what you need, to make windows and doors

Net Weight 85kg

Dimensions (WxDxH) 560mm x 1000mm x 1280mm

**Pneumatic Supply** 6-8 bar

The JD2 Groover allows the fabricator to clean the excess weld sprue on the top and bottom faces of either reverse butt or corner welds. The JD2 comes equipped with adjustable back fences which can be easily rotated from 180° to 60°. There is also a fence setting which allows the user to clean cruciform welded joints. The JD2 is a floor standing machine operated by foot pedal and comes complete with top and bottom knives to customer's specification.