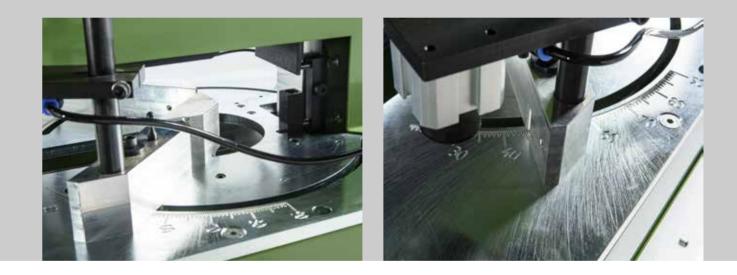

## Jade

We make what you need, to make windows and doors

Net Weight 85kg

Dimensions (WxDxH) 560mm x 1000mm x 1280mm

**Pneumatic Supply** 6-8 bar

The JD2 Groover allows the fabricator to clean the excess weld sprue on the top and bottom faces of either reverse butt or corner welds. The JD2 comes equipped with adjustable back fences which can be easily rotated from 180° to 60°. There is also a fence setting which allows the user to clean cruciform welded joints. The JD2 is a floor standing machine operated by foot pedal and comes complete with top and bottom knives to customer's specification.