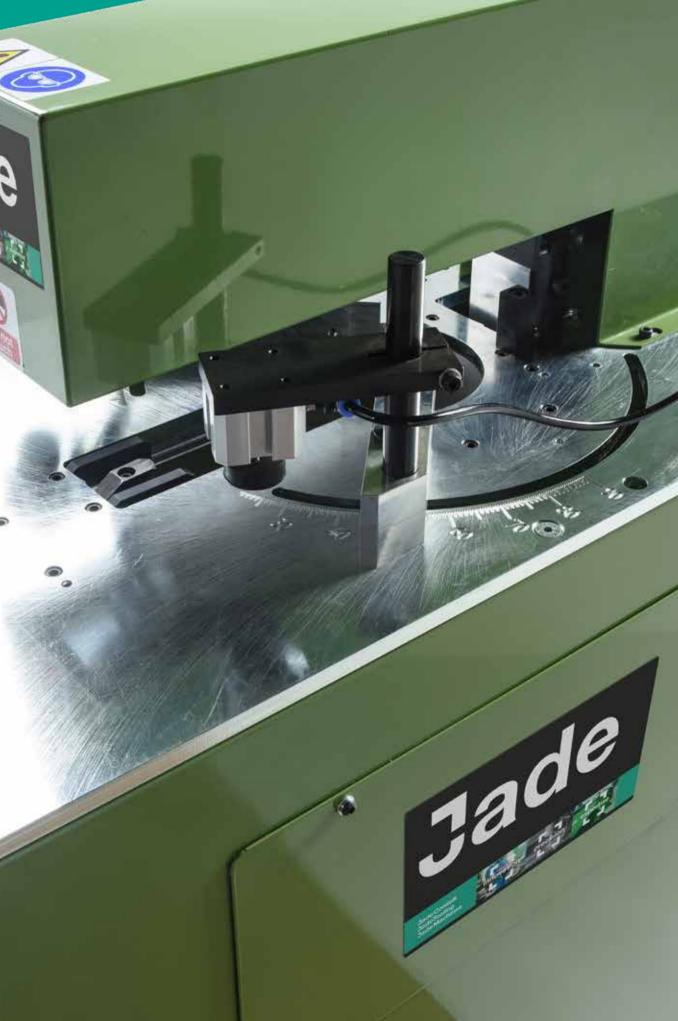

## Jade

We make what you need, to make windows and doors

Net Weight 85kg

Dimensions (WxDxH) 560mm x 1000mm x 1280mm

**Pneumatic Supply** 6-8 bar

The JD2 Groover allows the fabricator to clean the excess weld sprue on the top and bottom faces of either reverse butt or corner welds. The JD2 comes equipped with adjustable back fences which can be easily rotated from 180° to 60°. There is also a fence setting which allows the user to clean cruciform welded joints. The JD2 is a floor standing machine operated by foot pedal and comes complete with top and bottom knives to customer's specification.