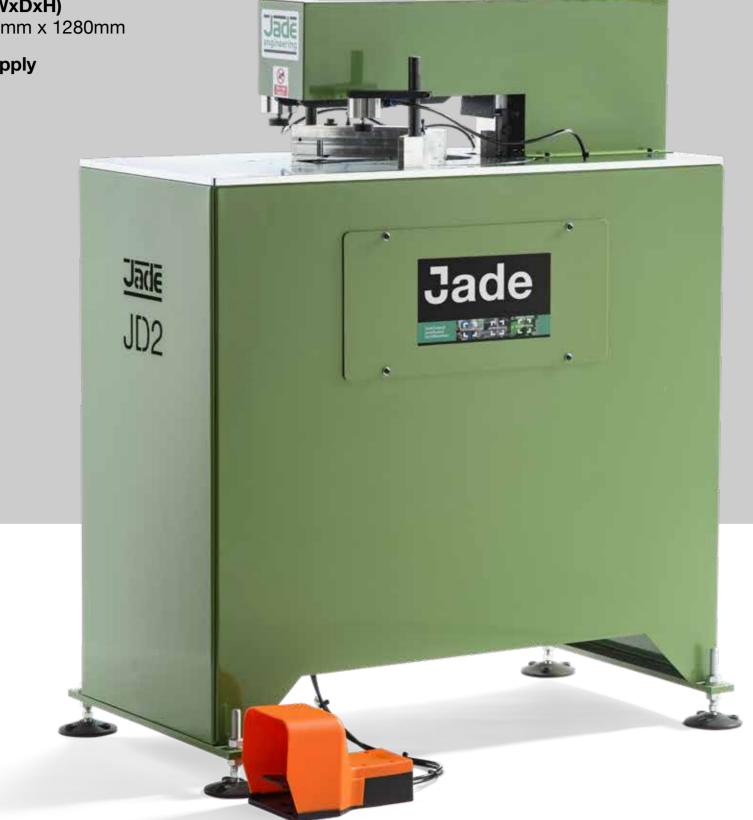

## Jade

We make what you need, to make windows and doors

Net Weight 85kg

Dimensions (WxDxH) 560mm x 1000mm x 1280mm

**Pneumatic Supply** 6-8 bar

The JD2 Groover allows the fabricator to clean the excess weld sprue on the top and bottom faces of either reverse butt or corner welds. The JD2 comes equipped with adjustable back fences which can be easily rotated from 180° to 60°. There is also a fence setting which allows the user to clean cruciform welded joints. The JD2 is a floor standing machine operated by foot pedal and comes complete with top and bottom knives to customer's specification.